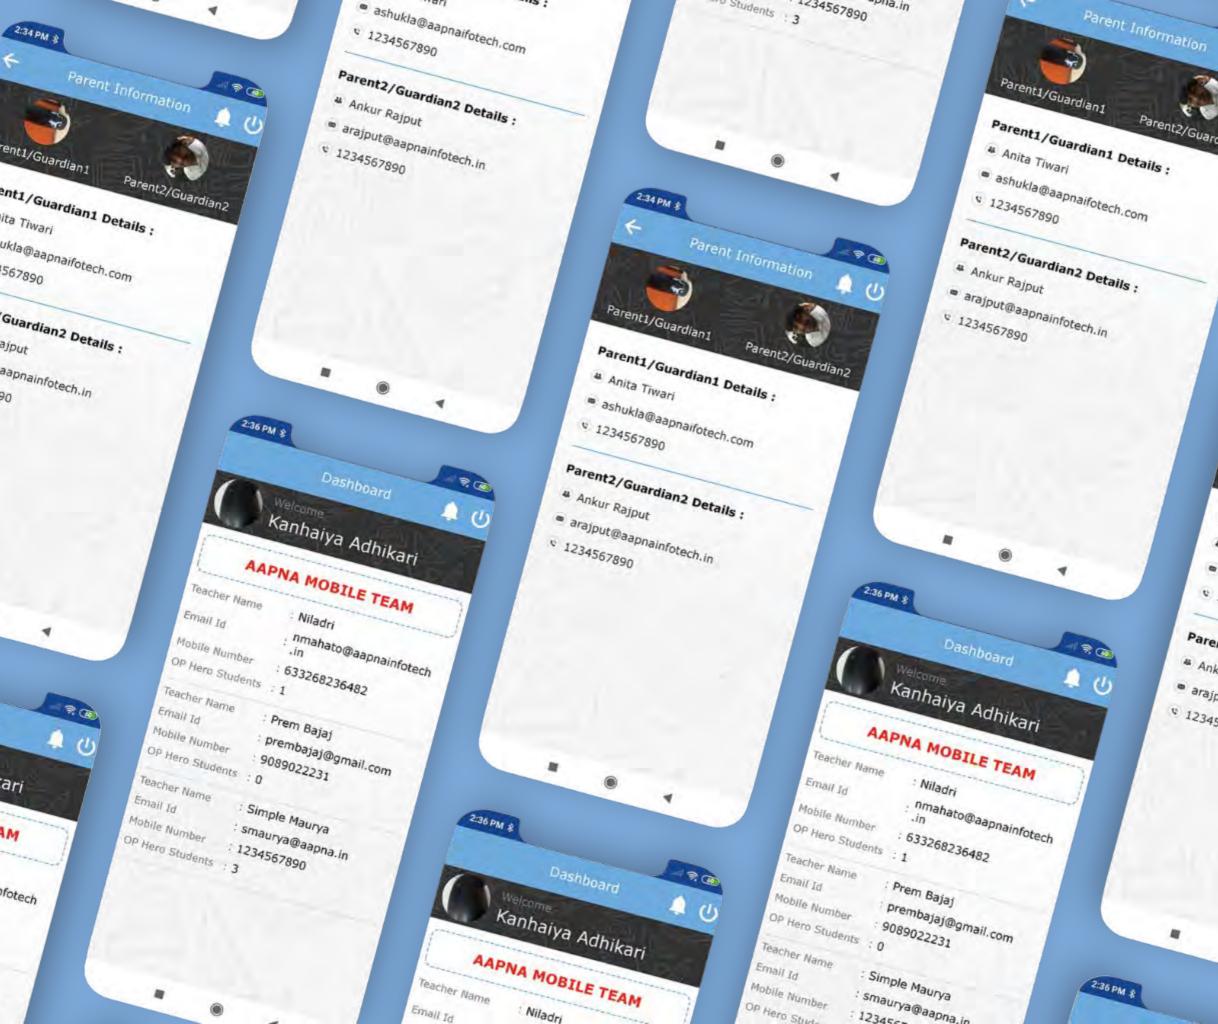

## Operation Hero Program - ASYMCA

### Mobile and Web Application

Mobile App developed for Armed Services YMCA for homework submission and

improving the schooling experience for young children.

\* Emai Mobile 3 OP Her Teacher Parent2/Guardian2 Email Id Mobile Nut OP Hero Stu -2:34 PM \$ 4 Parent I Parent1/Guardian1 Parent1/Guardian1 Det 4 Anita Tiwari ashukla@aapnaifotech.co ¢ 1234567890 Parent2/Guardian2 Details : Ankur Rajput arajput@aapnainfotech.in ¢ 1234567890