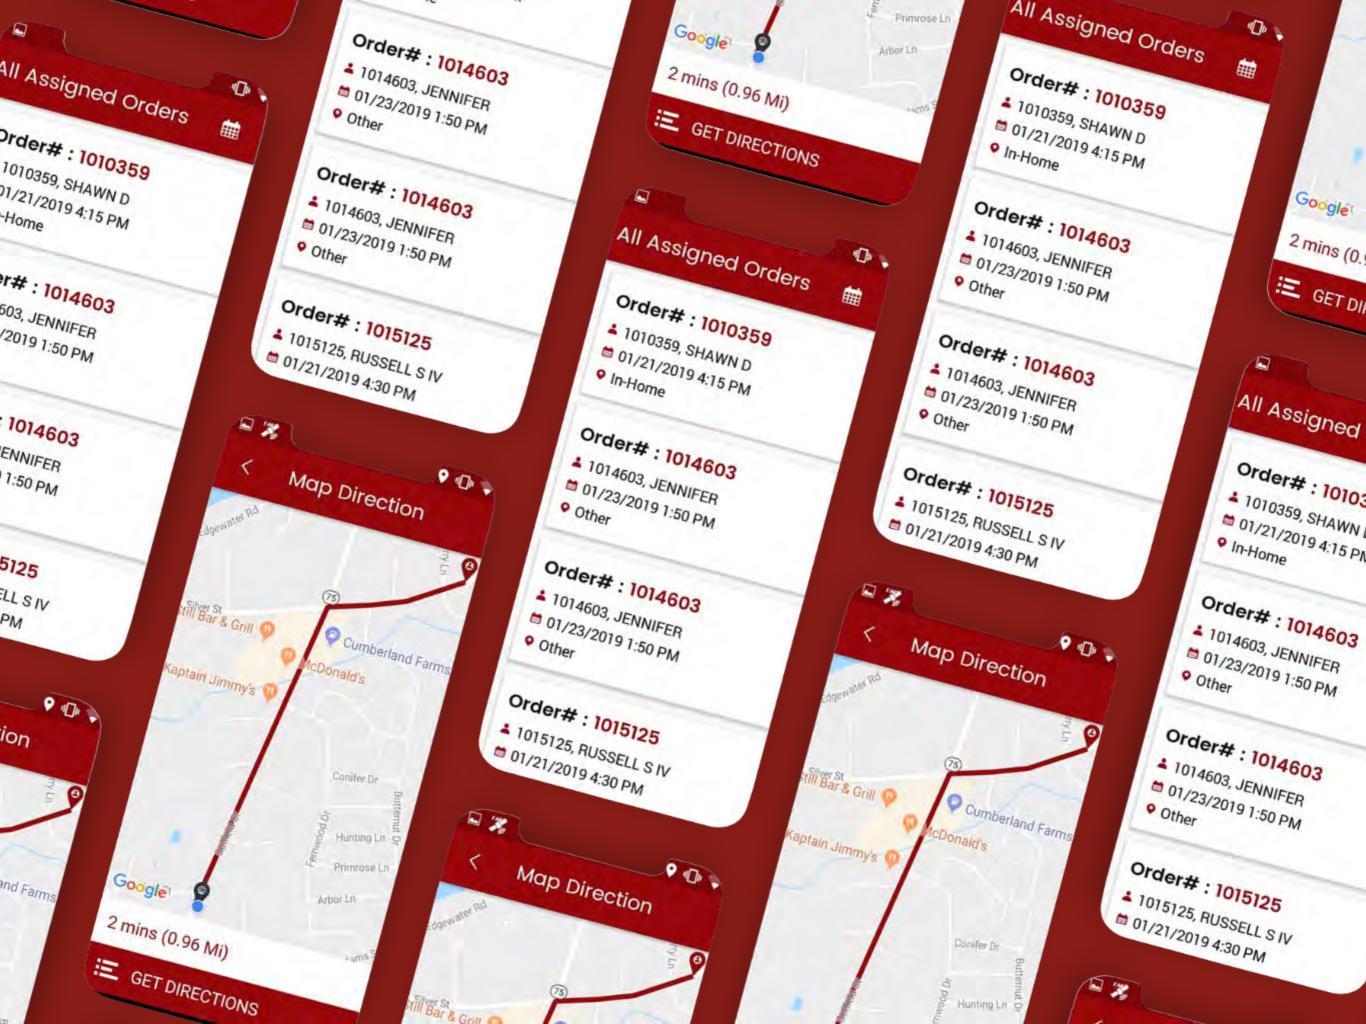

## Recity

### Mobile and Web Application

Currently being implemented by the Indian government, the Recity web and mobile application aims to transform and streamline waste collection & amp; management.