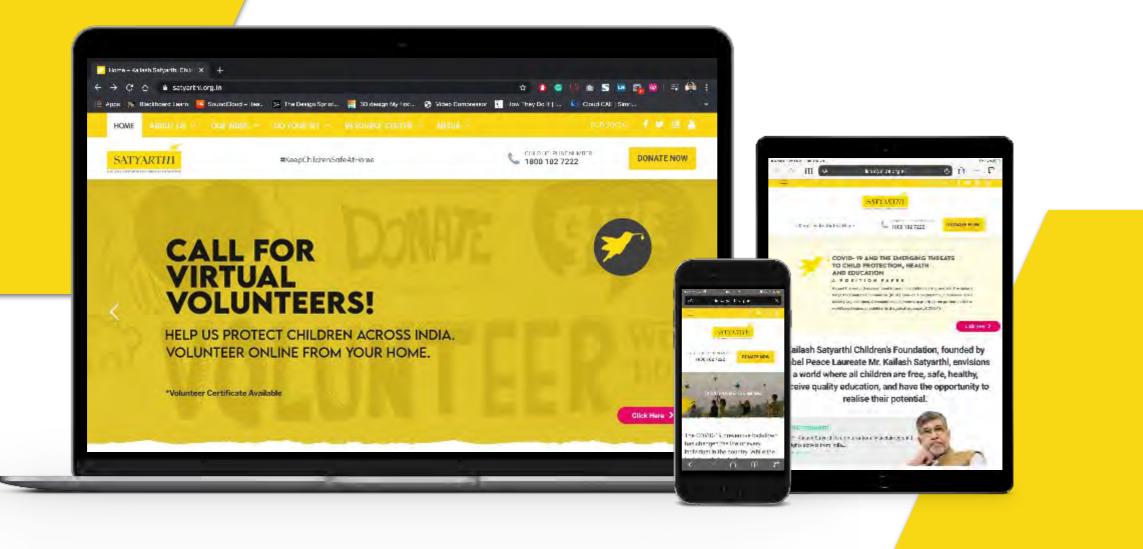

## Kailash Satyarthi Children's Foundation

Website

KSCF is the brainchild of Nobel laureate, Kailash Satyarthi. The organisation

envisions a world where all children are free, safe, healthy, receive quality education and are

given the opportunity to realise their potential.

CAN'T DREAM

4.6M

CONTRADUCTORS

1.2M

CHED-IN N

7M

CHECKEN DUT

Kailash Satyarthi Children's Foundation, founded by Nobel Peace Laureate Mr. Kailash Satyarthi, envisions a world where all children are free, safe, healthy, receive quality education, and have the opportunity to realise their potential.