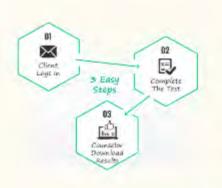

#### Online Scoring

With T-JTA Online. Testing is as easy as 1-2-3

- 1 Client logs in to testing website.
- Client completes the T-JTA on any computer phone on tablet.
- You recieve test results within one ous ness clay.