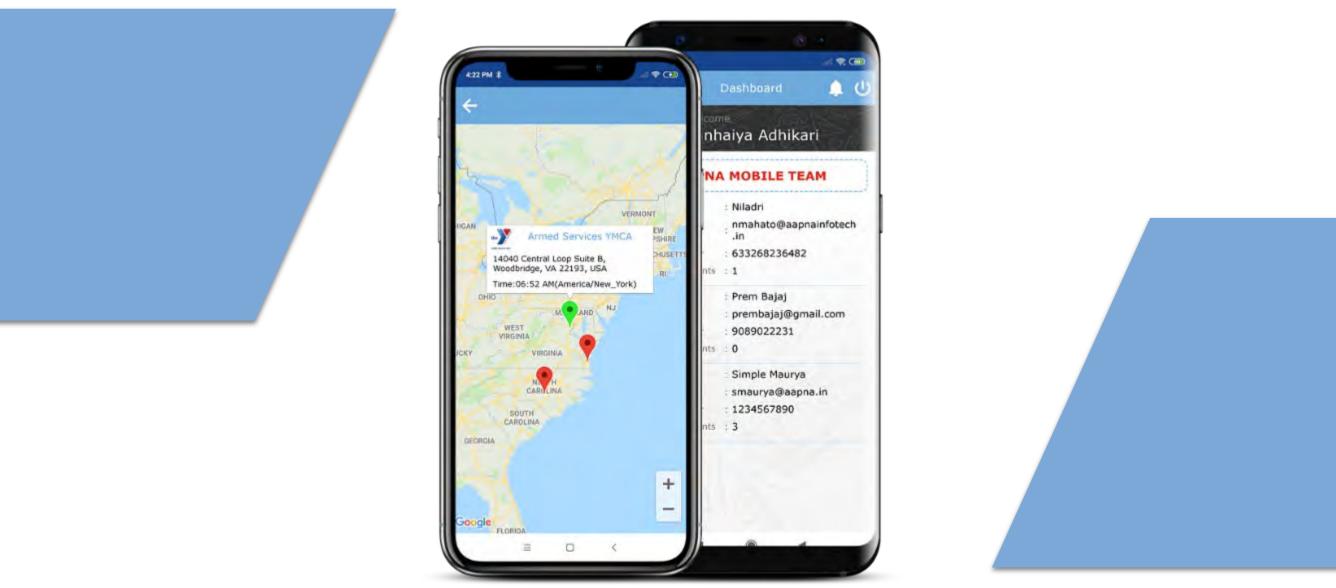

## Operation Hero Program - ASYMCA

### Mobile and Web Application

Mobile App developed for Armed Services YMCA for homework submission and

improving the schooling experience for young children.

\* Emai Mobile 3 OP Her Teacher Parent2/Guardian2 Email Id Mobile Nut OP Hero Stu -2:34 PM \$ 4 Parent I Parent1/Guardian1 Parent1/Guardian1 Det 4 Anita Tiwari ashukla@aapnaifotech.co ¢ 1234567890 Parent2/Guardian2 Details : Ankur Rajput arajput@aapnainfotech.in ¢ 1234567890