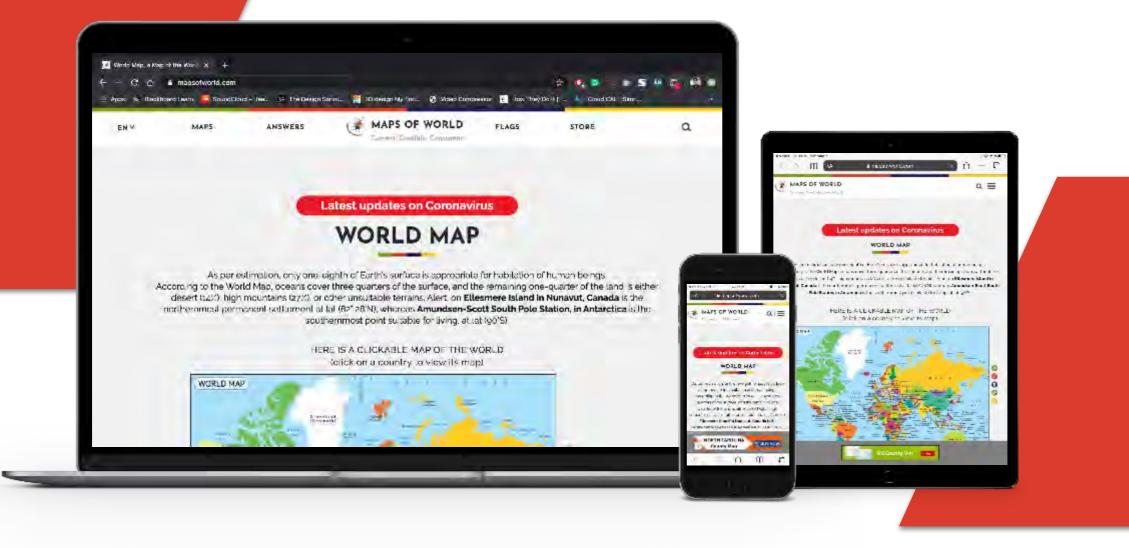

## Maps of World

### Web Application

In a nutshell, MoW is an enormous website that provides almost every mapping related solution imaginable. It has an eCommerce store, GIS services, an AI Chatbot, Custom Map Application and much more.

270K+ Pages | 5 Million Visitors/Month | 10 Million Pages View/Month | 300 Million+ Maps Downloaded

MAPS

NEW HAPS CORONAVIRUS PANDENIE LIVE O PA ES ON COVID (5-April 30 2320

CORENAVIRUS IMNOUNT: LIVE 0 PA E: 0K (090) (-April 30 2320 WEAT ARE THE HEY FACTS ABOUT CORONAVIRUS: April 20 2020 VELATIKED THE LEY FACTS OF FRANCET Nathan care WEST ARE THE REPORTS OF TALY? Narch 24 8282 VEW ALL US MAPS AND INFO