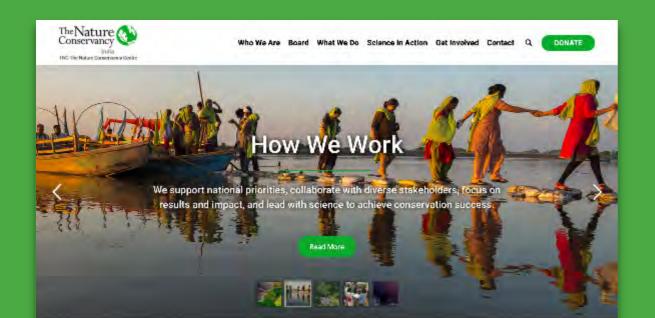

## The Nature Conservancy

### Website

The Nature Conservancy is a charitable environmental organisation. With over one

million members, TNC has protected more than 119 million acres of land and 1000s of miles of

rivers worldwide.

#### Our Vision

WE ENVISION A VIBRANT AND HEALTHY INDIA THAT IS GUIDED BY SOUND SCIENCE TO MANAGE ITS NATURAL RESOURCES.

Read More