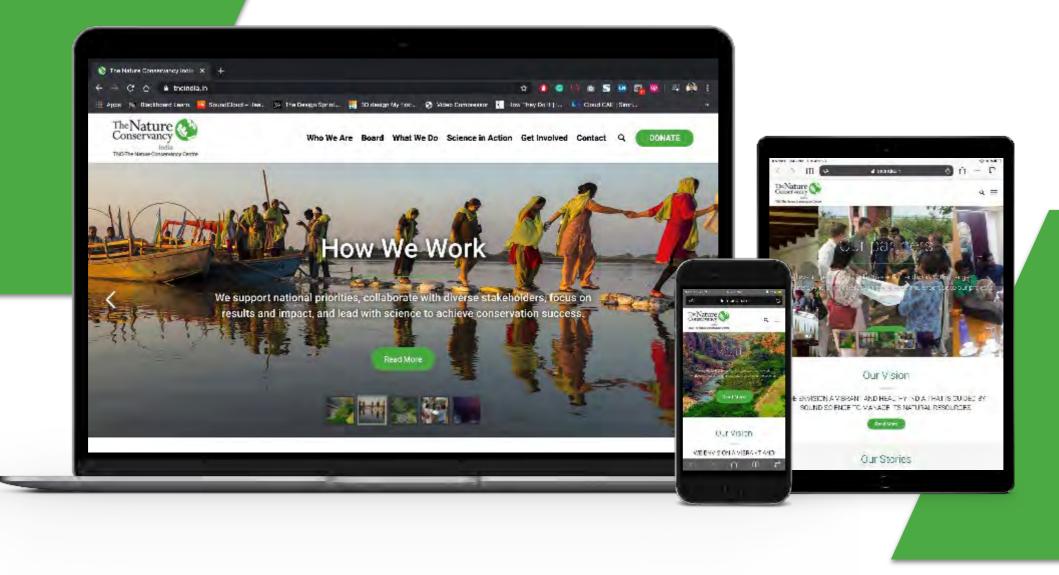

## The Nature Conservancy

### Website

The Nature Conservancy is a charitable environmental organisation. With over one

million members, TNC has protected more than 119 million acres of land and 1000s of miles of

rivers worldwide.

#### Our Vision

WE ENVISION A VIBRANT AND HEALTHY INDIA THAT IS GUIDED BY SOUND SCIENCE TO MANAGE ITS NATURAL RESOURCES.

Read More