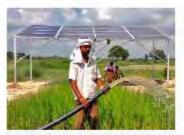

## Indo German Energy Programme

Website

A joint venture by the Indian and Germany governments, the project aims to

promote sustainability by installing 2 Million solar pumps.

The orbject ofms at promoting the sustainable installation and use of solar water pumps in view of the Water Energy Food nexus. The IGEN-PSWP module is being implemented pan-India with focus to the East and North-East of India.