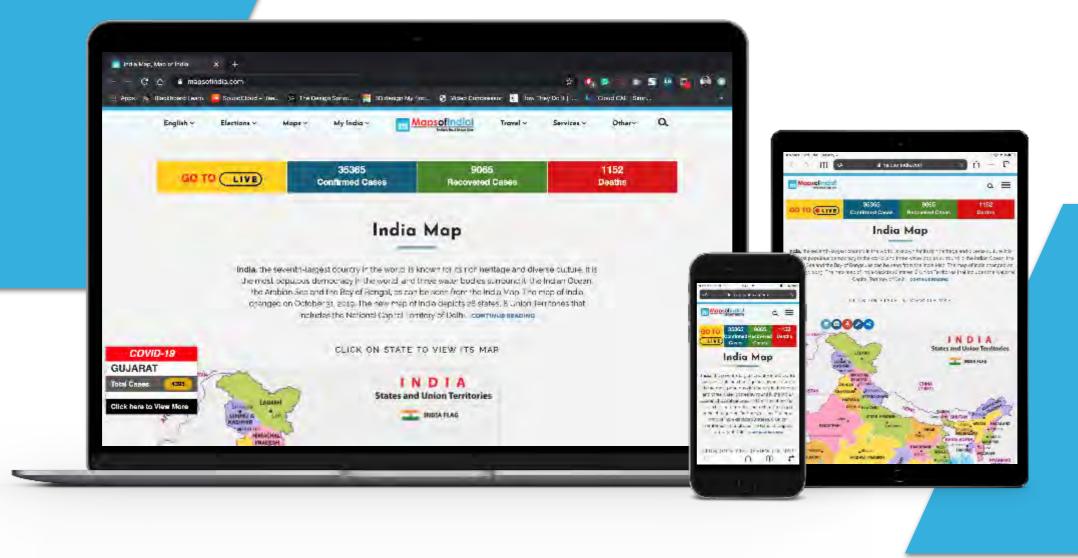

## Maps of India

### Web Application

Maps of India is the largest resource of maps on India, and much more.

1.6 Million Pages | 12 Million Visitors/Month | 23 Million Page Views/Month

SHEER ATHER ATATIN

TRANSPORTMETONIS AN 486 -----