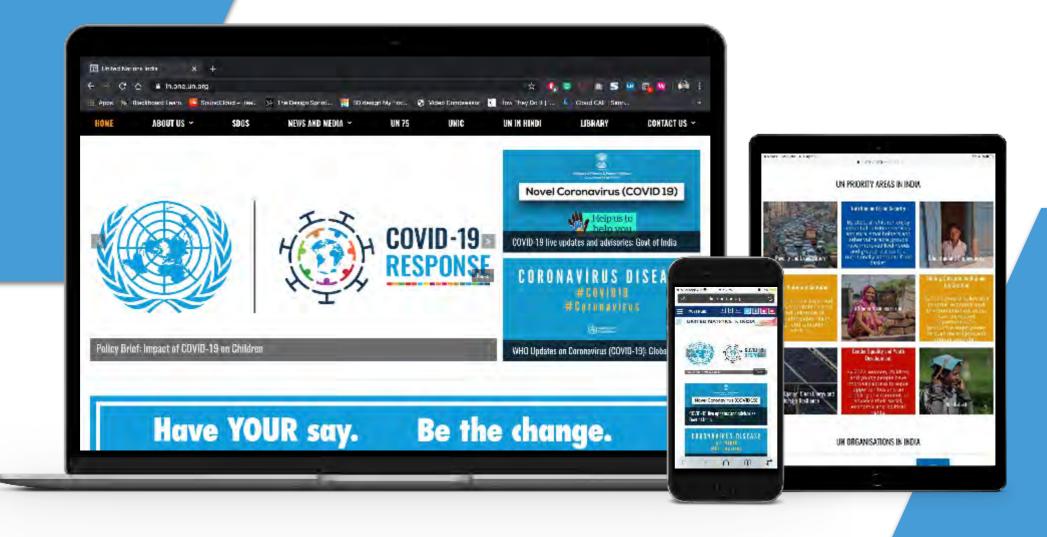

### United Nations

### Website

A modern, dynamic and state-of-the-art website, developed for United Nations in

India, to showcase information about their initiatives to all stakeholders through an improved

visitor experience.

Tools: PHP, MySQL, Photoshop, HTML 5, CSS 3